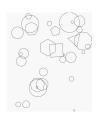

Untitled, 1996
12 laser cut panels, computer generated compositions, plexiglass
72 x 96 inches

Untitled, 1996
12 laser cut panels, computer generated composition, plexiglass
72 x 96 inches

Self Portrait, 1980 cherry wood 13 parts 9.5 inches to 123 inches in diameter