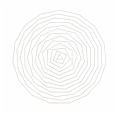

## BERNARD KIRSCHENBAUM

July 26 - August 24, 2019

Self Portrait, 1978 print on paper 30.5 x 30.5 inches edition of 100 (#60/100)

Accumulations, 1981-86 (reprinted in 2012) printing: David Young; typography: Jerry Kelly, paper: Hahnemuhle Photo Rag, box: Litelab (portfolio of 8 prints) 26.5 x 23.5 inches edition of 10 + AP