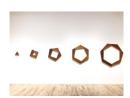

Untitled, 1996
12 laser cut panels, computer generated compositions, plexiglass
72 x 96 inches

Untitled, 1996
12 laser cut panels, computer generated composition, plexiglass
72 x 96 inches

Self Portrait, 1980 cherry wood 13 parts 9.5 inches to 123 inches in diameter