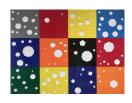

Untitled, 1996
12 laser cut panels, computer generated compositions, plexiglass
72 x 96 inches

Untitled, 1996
12 laser cut panels, computer generated composition, plexiglass
72 x 96 inches

Self Portrait, 1980 cherry wood 13 parts 9.5 inches to 123 inches in diameter