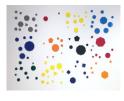

Untitled, 1996
12 laser cut panels, computer generated compositions, plexiglass
72 x 96 inches

Untitled, 1996
12 laser cut panels, computer generated composition, plexiglass
72 x 96 inches

Self Portrait, 1980 cherry wood 13 parts 9.5 inches to 123 inches in diameter